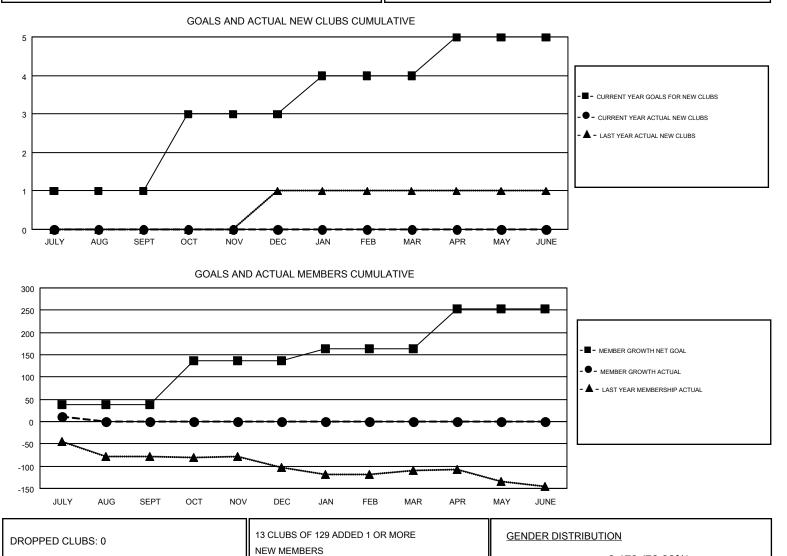

#### GMT: CARLTON LLOYD

| GMT | CA | 1 |
|-----|----|---|
|     |    |   |

| Clubs                 |               |           |               | Members               |                           |                         |                                                    |
|-----------------------|---------------|-----------|---------------|-----------------------|---------------------------|-------------------------|----------------------------------------------------|
| RESULTS FOR 2018-2019 |               |           |               | RESULTS FOR 2018-2019 |                           |                         |                                                    |
| QUARTER               | NEW CLUB GOAL | NEW CLUBS | DROPPED CLUBS | QUARTER               | MEMBER GROWTH NET<br>GOAL | MEMBER GROWTH<br>ACTUAL | DROPPED<br>MEMBERS ACTUAL<br>(including transfers) |
| JULY/AUG/SEPT         | 1             | 0         | 0             | JULY/AUG/SEPT         | 38                        | 28                      | 17                                                 |
| OCT/NOV/DEC           | 2             | 0         | 0             | OCT/NOV/DEC           | 98                        | 0                       | 0                                                  |
| JAN/FEB/MAR           | 1             | 0         | 0             | JAN/FEB/MAR           | 27                        | 0                       | 0                                                  |
| APR/MAY/JUNE          | 1             | 0         | 0             | APR/MAY/JUNE          | 90                        | 0                       | 0                                                  |

OTHER

TOTAL

DECEASED

CLUB CANCELLED

DROPPED MEMBERS

2

0

15

17

CLICK HERE FOR CUMULATIVE

MEMBERSHIP DATA

514

262

2,173 (72.22%)

836 (27.78%)

MALE